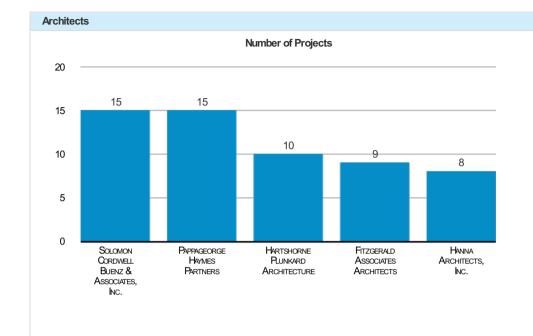

| Solomon Cordwell Buenz & Associates, Inc. | 15 | 8% |
|-------------------------------------------|----|----|
| Pappageorge Haymes Partners               | 15 | 7% |
| Hartshorne Plunkard Architecture          | 10 | 5% |
| Fitzgerald Associates Architects          | 9  | 4% |
| Hanna Architects, Inc.                    | 8  | 4% |
| Antunovich Associates                     | 7  | 3% |
|                                           |    |    |