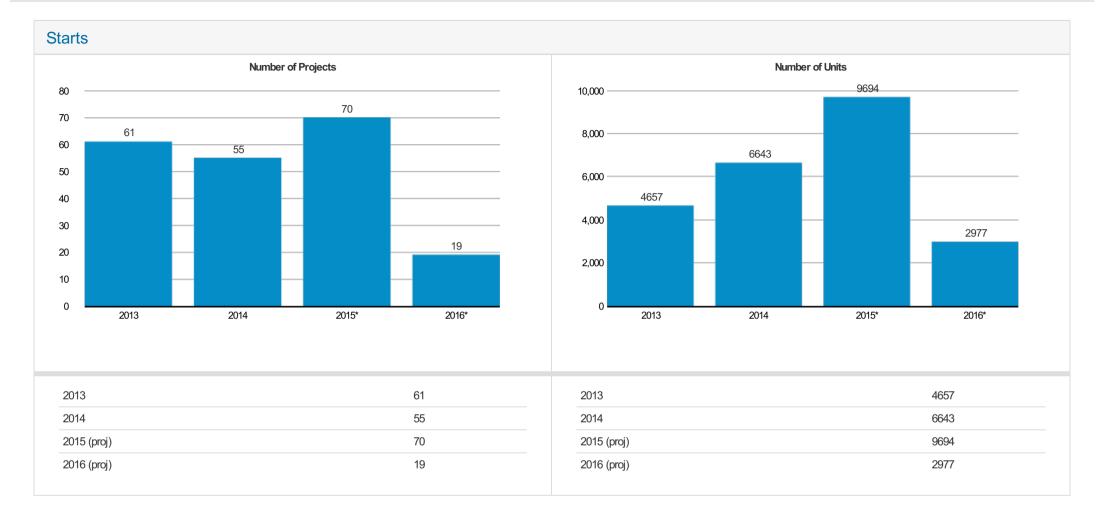

| Location Analysis (Percentage is based on projects in planning/construction stages and excludes completed projects)  State |                    |     |      |             |                 |       |      |
|----------------------------------------------------------------------------------------------------------------------------|--------------------|-----|------|-------------|-----------------|-------|------|
| State                                                                                                                      | Number of Projects |     |      |             | Number of Units |       |      |
| L                                                                                                                          |                    | 336 | 100% | IL          |