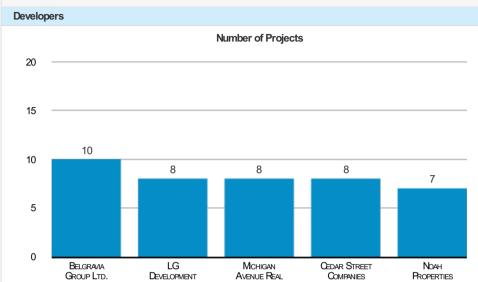

#### Operating Report: State: IL | City: Chicago

Companies (Percentage is based on projects in planning/construction stages and excludes completed projects. Figures include projects where a company shares its respective role with other companies)

GROUP

| Belgravia Group Ltd.              | 10 | 3% |
|-----------------------------------|----|----|
| LG Development Group              | 8  | 2% |
| Michigan Avenue Real Estate Group | 8  | 2% |
| Cedar Street Companies            | 8  | 2% |
| Noah Properties                   | 7  | 2% |
| JDL Development Corporation       | 5  | 1% |