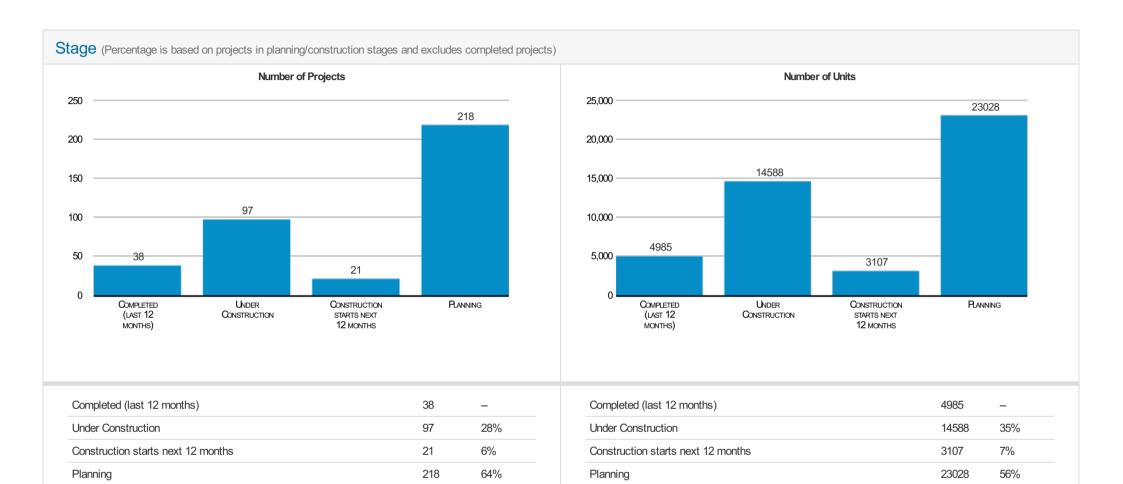

| Location Analysis (Percentage is based on projects in planning/construction stages and excludes completed projects)  State |                    |     |      |             |                 |       |      |
|----------------------------------------------------------------------------------------------------------------------------|--------------------|-----|------|-------------|-----------------|-------|------|
| State                                                                                                                      | Number of Projects |     |      |             | Number of Units |       |      |
| L                                                                                                                          |                    | 336 | 100% | IL          |                 | 40723 | 100% |
| County                                                                                                                     |                    |     |      |             |                 |       |      |
|                                                                                                                            | Number of Projects |     |      |             | Number of Units |       |      |
| Cook, IL                                                                                                                   |                    | 336 | 100% | Cook, IL    |                 | 40723 | 100% |
| City                                                                                                                       |                    |     |      |             |                 |       |      |
|                                                                                                                            | Number of Projects |     |      |             | Number of Units |       |      |
| Chicago, IL                                                                                                                |                    | 336 | 100% | Chicago, IL |                 | 40723 | 100% |