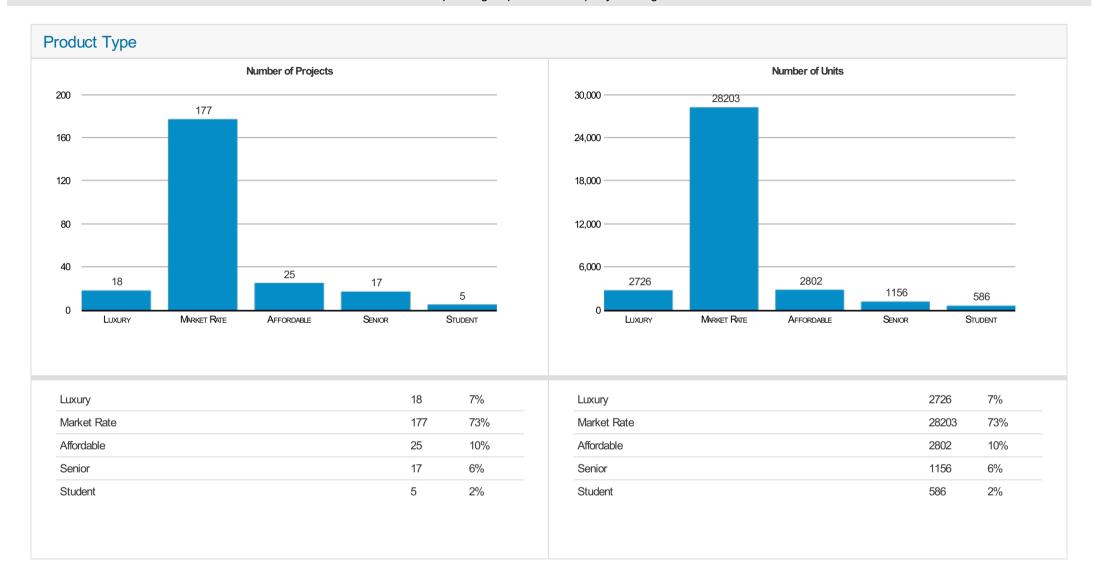

| Location Analysis (Percentage is based on projects in planning/construction stages and excludes completed projects)  State |                    |     |      |             |                 |       |      |
|----------------------------------------------------------------------------------------------------------------------------|--------------------|-----|------|-------------|-----------------|-------|------|
| State                                                                                                                      | Number of Projects |     |      |             | Number of Units |       |      |
| L                                                                                                                          |                    | 336 | 100% | IL          |                 | 40723 | 100% |
| County                                                                                                                     |                    |     |      |             |                 |       |      |
|                                                                                                                            | Number of Projects |     |      |             | Number of Units |       |      |
| Cook, IL                                                                                                                   |                    | 336 | 100% | Cook, IL    |                 | 40723 | 100% |
| City                                                                                                                       |                    |     |      |             |                 |       |      |
|                                                                                                                            | Number of Projects |     |      |             | Number of Units |       |      |
| Chicago, IL                                                                                                                |                    | 336 | 100% | Chicago, IL |                 | 40723 | 100% |