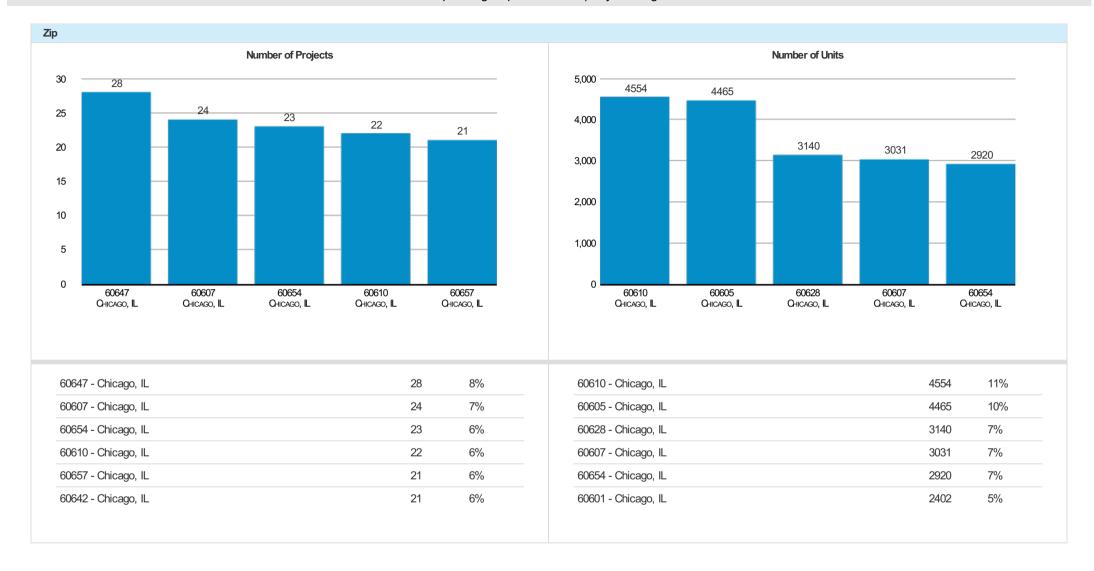

|                    | 336 | 100% | Cook, IL    |                 | 40723 | 100% |
| City                                                                                                                       |                    |     |      |             |                 |       |      |
|                                                                                                                            | Number of Projects |     |      |             | Number of Units |       |      |
| Chicago, IL                                                                                                                |                    | 336 | 100% | Chicago, IL |                 | 40723 | 100% |







#### Operating Report: State: IL | City: Chicago

Companies (Percentage is based on projects in planning/construction stages and excludes completed projects. Figures include projects where a company shares its respective role with other companies)



GROUP



| Belgravia Group Ltd.              | 10 | 3% |
|-----------------------------------|----|----|
| LG Development Group              | 8  | 2% |
| Michigan Avenue Real Estate Group | 8  | 2% |
| Cedar Street Companies            | 8  | 2% |
| Noah Properties                   | 7  | 2% |
| JDL Development Corporation       | 5  | 1% |

ESTATE GROUP

| Forest City Enterprises         | 3000 | 5% |
|---------------------------------|------|----|
| Fogelson Companies              | 3000 | 5% |
| Onni Group                      | 191