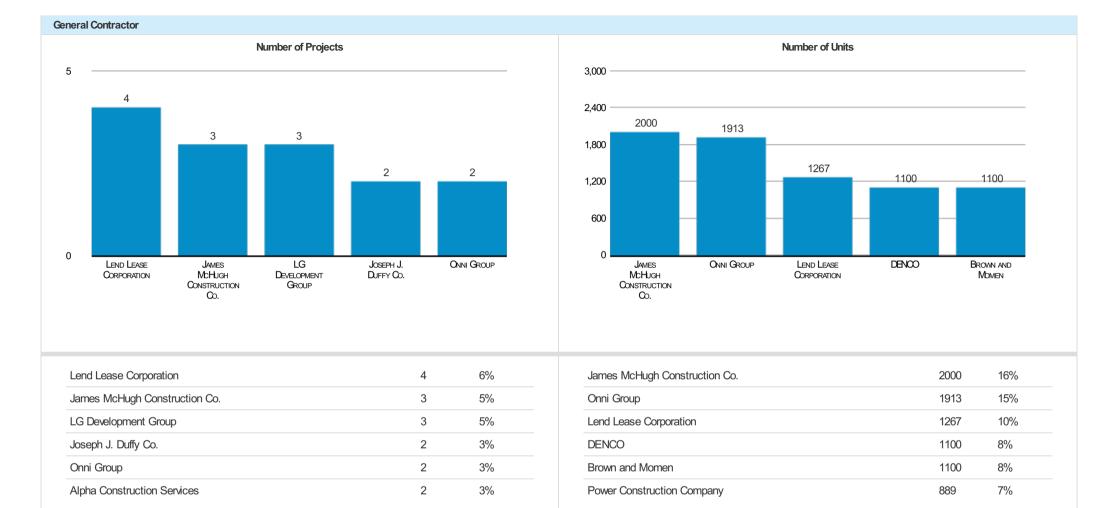

GROUP

| Belgravia Group Ltd.              | 10 | 3% |
|-----------------------------------|----|----|
| LG Development Group              | 8  | 2% |
| Michigan Avenue Real Estate Group | 8  | 2% |
| Cedar Street Companies            | 8  | 2% |
| Noah Properties                   | 7  | 2% |
| JDL Development Corporation       | 5  | 1% |

ESTATE GROUP

| Forest City Enterprises         | 3000 | 5% |
|---------------------------------|------|----|
| Fogelson Companies              | 3000 | 5% |
| Onni Group                      | 1913 | 3% |
| Magellan Development Group Ltd. | 1848 | 3% |
| The Related Companies           | 1667 | 3% |
| Crescent Heights                | 1440 | 2% |