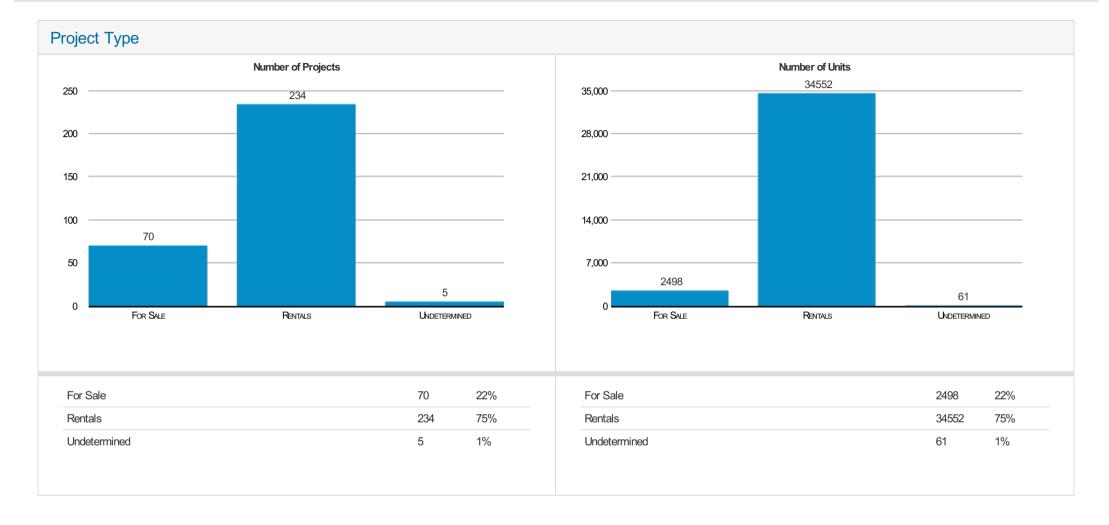

| Location Analysis (Percentage is based on projects in planning/construction stages and excludes completed projects)  State |                    |     |      |             |                 |       |      |
|----------------------------------------------------------------------------------------------------------------------------|--------------------|-----|------|-------------|-----------------|-------|------|
| State                                                                                                                      | Number of Projects |     |      |             | Number of Units |       |      |
| L                                                                                                                          |                    | 336 | 100% | IL          |                 | 40723 | 100% |
| County                                                                                                                     |                    |     |      |             |                 |       |      |
|                                                                                                                            | Number of Projects |     |      |             | Number of Units |       |      |
| Cook, IL                                                                                                                   |                    | 336 | 100% | Cook, IL    |                 | 40723 | 100% |
| City                                                                                                                       |                    |     |      |             |                 |       |      |
|                                                                                                                            | Number of Projects |     |      |             | Number of Units |       |      |
| Chicago, IL                                                                                                                |                    | 336 | 100% | Chicago, IL |                 | 40723 | 100% |