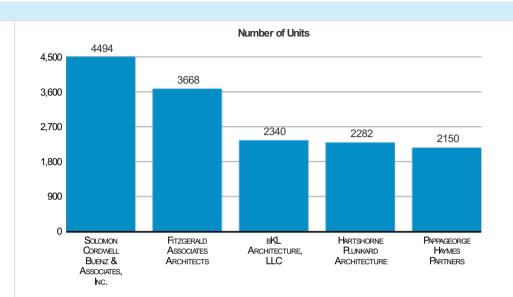

| Solomon Cordwell Buenz & Associates, Inc. | 4494 | 12% |
|-------------------------------------------|------|-----|
| Fitzgerald Associates Architects          | 3668 | 10% |
| bKL Architecture, LLC                     | 2340 | 6%  |
| Hartshorne Plunkard Architecture          | 2282 | 6%  |
| Pappageorge Haymes Partners               | 2150 | 6%  |
| Studio Gang Architects                    | 1929 | 5%  |