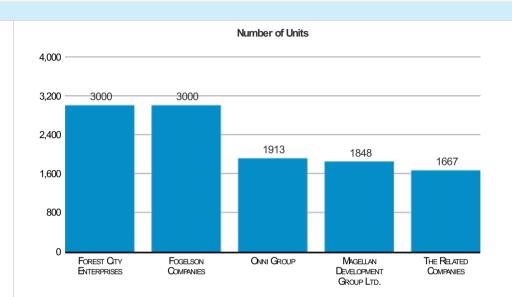

#### Operating Report: State: IL | City: Chicago

Companies (Percentage is based on projects in planning/construction stages and excludes completed projects. Figures include projects where a company shares its respective role with other companies)

ESTATE GROUP

| Forest City Enterprises         | 3000 | 5% |
|---------------------------------|------|----|
| Fogelson Companies              | 3000 | 5% |
| Onni Group                      | 1913 | 3% |
| Magellan Development Group Ltd. | 1848 | 3% |
| The Related Companies           | 1667 | 3% |
| Crescent Heights                | 1440 | 2% |