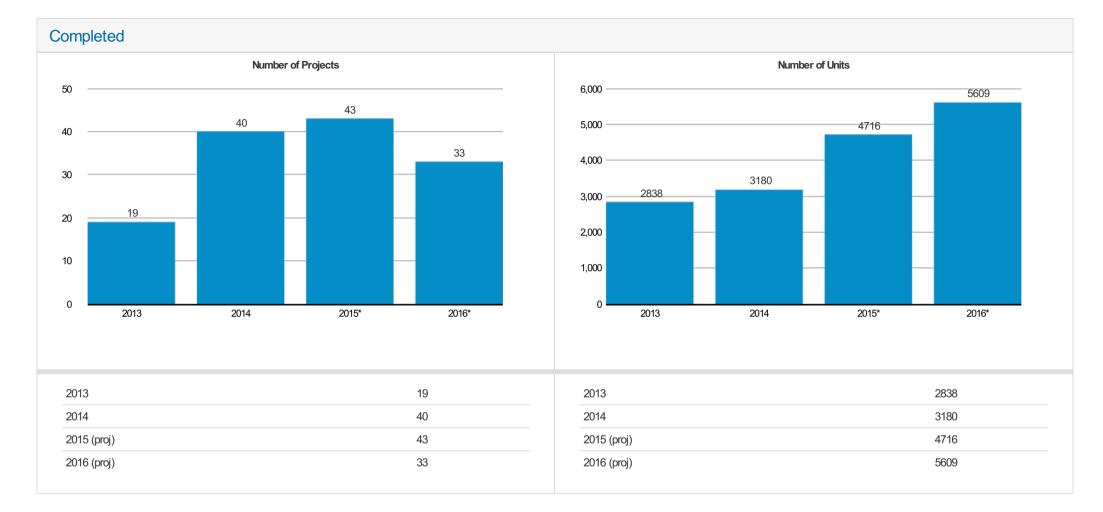

| Location Analysis (Percentage is based on projects in planning/construction stages and excludes completed projects)  State |                    |     |      |             |                 |       |      |
|----------------------------------------------------------------------------------------------------------------------------|--------------------|-----|------|-------------|-----------------|-------|------|
| State                                                                                                                      | Number of Projects |     |      |             | Number of Units |       |      |
| L                                                                                                                          |                    | 336 | 100% | IL